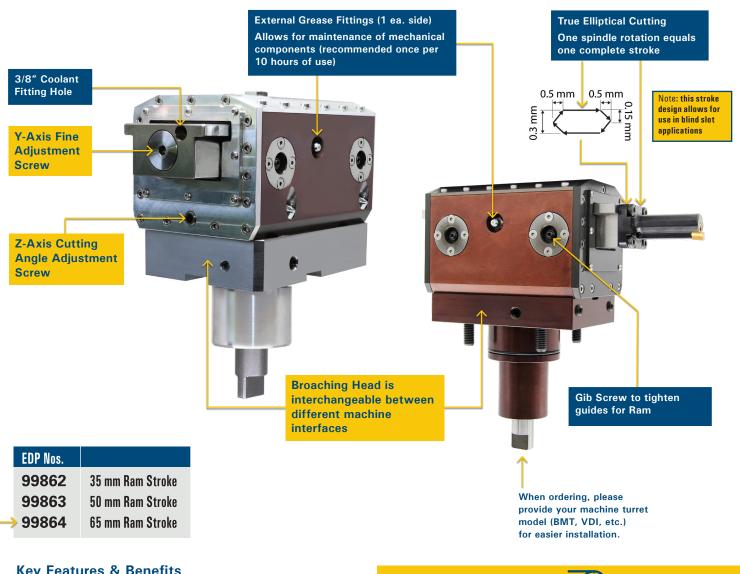

## **Key Features & Benefits**

- 6 Sided Ram Design creates maximum torsional rigidity resulting in superior finish, tool life, and allows for a longer 65 mm Stroke option
- Great for shaping holes into hex or squares 1" or larger beyond rotary broaching limits
- Easy to maintain and rebuild based on the ability to grease/lubricate
- Rebuild\* Kit is available for bearings and seals for DIY maintenance, or the unit can be sent back for maintenance at Half the Cost of Competitors