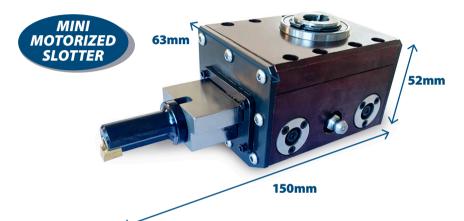

## **READY FOR SALE!** THE MINI MOTORIZED SLOTTER

**Now Adapted for Tsugami Models** 

The duMONT **Motorized Mini Slotter** can easily handle internal and external keyway and spline profiles in significantly shorter cycle times while consolidating operations in one machine and eliminating secondary broaching operations.

## **KEY FEATURES & BENEFITS**

- 6-Sided Ram Design for Maximum Torsional Rigidity Resulting in Superior Finish and Tool Life
- Great for Shaping Holes into Hex or Squares Beyond Rotary Broaching Limits
- Easy to Maintain and Rebuild Based on the Ability to Grease/Lubricate
- Rebuild\* Kit is Available for Bearings and Seals for the Unit can be Sent Back for Maintenance at Half the Cost of Competitors

| Stroke | Turret Part# | Swiss Gang Slide# |
|--------|--------------|-------------------|
| 15mm   | 99860        | 99860SW           |
| 25mm   | 99861        | 99861SW           |

To learn more, see **p.52** of our Catalog at **ecat.pilotprecision.com** 